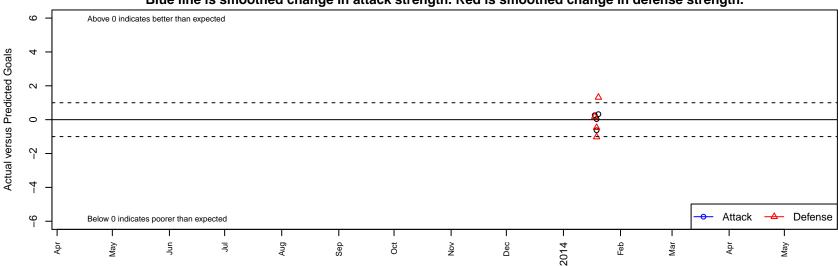

## **EM Sports Academy B95**

|       | date       | home                       |   | away                        |   | venue                        | pred.home | pred.away |
|-------|------------|----------------------------|---|-----------------------------|---|------------------------------|-----------|-----------|
| 21676 | 2014-01-20 | EM Sports Academy B95      | 1 | FC Portland Navy B95        | 0 | Portland Winter Showcase U18 | 0.67      | 1.31      |
| 21621 | 2014-01-19 | EM Sports Academy B95      | 1 | FC Nova SuperNova Black B95 | 2 | Portland Winter Showcase U18 | 0.97      | 0.98      |
| 21625 | 2014-01-19 | Crossfire Oregon Green B95 | 2 | EM Sports Academy B95       | 0 | Portland Winter Showcase U18 | 1.53      | 0.63      |
| 21461 | 2014-01-18 | Eastside FC Red B95        | 1 | EM Sports Academy B95       | 1 | Portland Winter Showcase U18 | 1.18      | 0.73      |